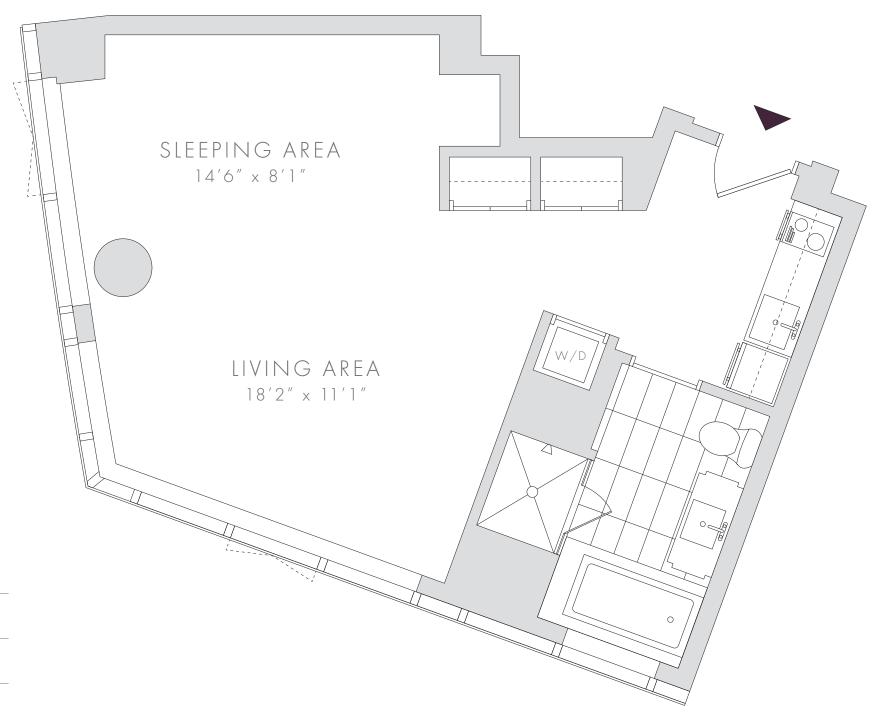

## RESIDENCE 8 FLOORS 15-16

STUDIO | 1 BATH 603 SF

## **FEATURES**

RAFFLES BOSTON'S RESPITE FOR URBAN ADVENTURERS

SEPARATE LIVING AND SLEEPING AREAS

CORNER HOME WITH SOUTHERN AND WESTERN EXPOSURES

EXPANSIVE FLOOR-TO-CEILING TRIPLE BAY GLASS WINDOWS

CUSTOM INTEGRATED KITCHENETTE WITH BUILT-IN APPLIANCES

WINDOWED BATHROOM WITH SOAKING TUB AND GLASS-ENCLOSED SHOWER

DUAL CLOSETS

| IOTES: |  |  |  |
|--------|--|--|--|
|        |  |  |  |
|        |  |  |  |
|        |  |  |  |
|        |  |  |  |
|        |  |  |  |
|        |  |  |  |
|        |  |  |  |