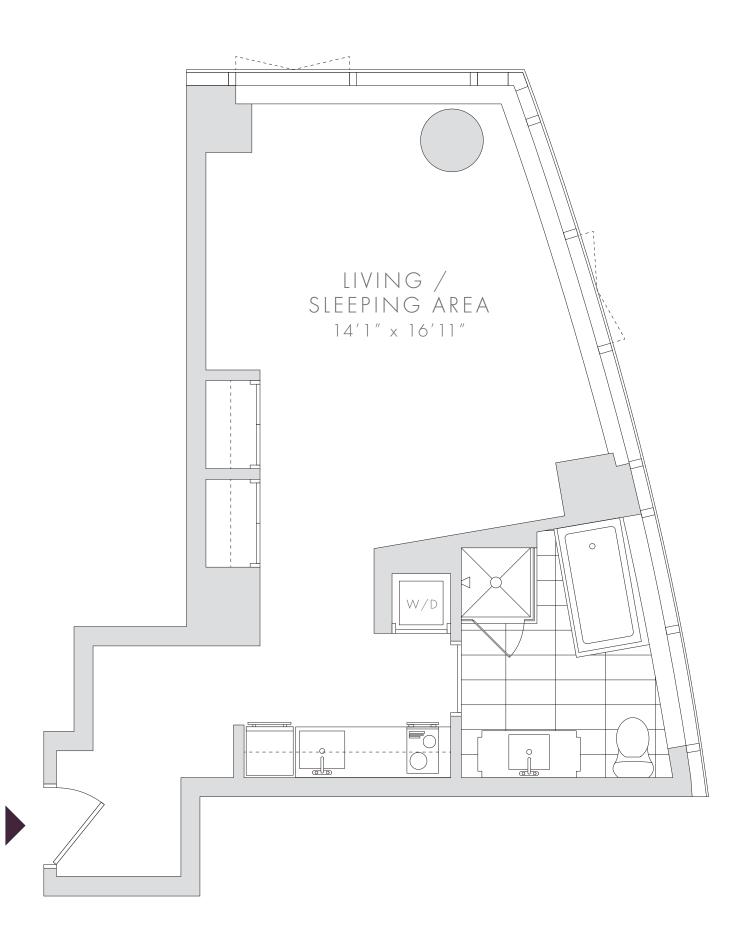

## RESIDENCE 17 FLOORS 15-16

STUDIO | 1 BATH 540 SF

## FEATURES

RAFFLES BOSTON'S RESPITE FOR URBAN ADVENTURERS

CORNER HOME WITH NORTHERN AND EASTERN EXPOSURES

EXPANSIVE FLOOR-TO-CEILING TRIPLE BAY GLASS WINDOWS

CUSTOM INTEGRATED KITCHENETTE WITH BUILT-IN APPLIANCES

WINDOWED BATHROOM WITH SOAKING TUB AND GLASS-ENCLOSED SHOWER

DUAL CLOSETS

NOTES: \_\_\_\_

PLANS, DIMENSIONS AND FEATURES SHOWN ARE APPROXIMATE AND ARE SUBJECT TO CHANGE WITHOUT NOTICE OR OBLIGATION. VARIATIONS MAY OCCUR DEPENDING, FOR EXAMPLE, ON CONSTRUCTION VARIANCES, LOCATION OF UNIT AND/OR MECHANICAL OR STRUCTURAL REQUIREMENTS.