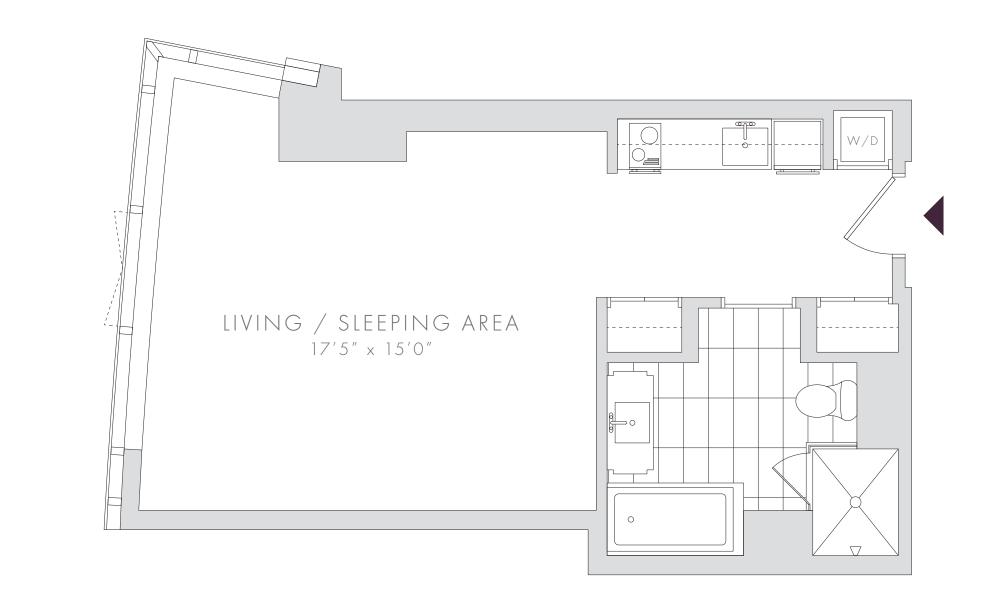

## RESIDENCE 12 FLOORS 15-16

STUDIO | 1 BATH 539 SF

## FEATURES

RAFFLES BOSTON'S RESPITE FOR URBAN ADVENTURERS

CORNER HOME WITH NORTHERN AND WESTERN EXPOSURES

EXPANSIVE FLOOR-TO-CEILING TRIPLE BAY GLASS WINDOWS

CUSTOM INTEGRATED KITCHENETTE WITH BUILT-IN APPLIANCES

SPACIOUS BATHROOM WITH SOAKING TUB AND GLASS-ENCLOSED SHOWER

DUAL CLOSETS

NOTES: \_\_\_\_\_

PLANS, DIMENSIONS AND FEATURES SHOWN ARE APPROXIMATE AND ARE SUBJECT TO CHANGE WITHOUT NOTICE OR OBLIGATION. VARIATIONS MAY OCCUR DEPENDING, FOR EXAMPLE, ON CONSTRUCTION VARIANCES, LOCATION OF UNIT AND/OR MECHANICAL OR STRUCTURAL REQUIREMENTS.