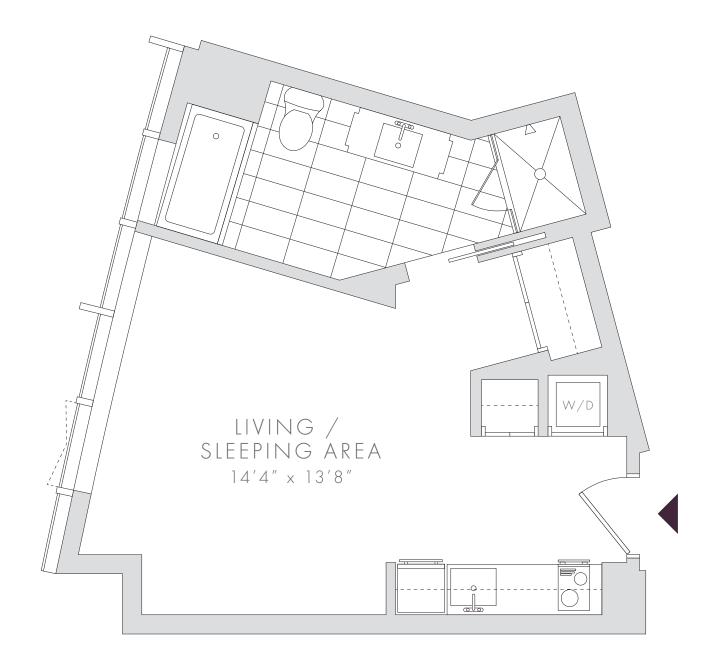

## RESIDENCE 13 FLOORS 15-16

STUDIO | 1 BATH 433 SF

## **FEATURES**

RAFFLES BOSTON'S RESPITE FOR URBAN ADVENTURERS

EXPANSIVE FLOOR-TO-CEILING TRIPLE BAY GLASS WINDOWS

CUSTOM INTEGRATED KITCHENETTE WITH BUILT-IN APPLIANCES

WINDOWED BATHROOM WITH SOAKING TUB AND GLASS-ENCLOSED SHOWER

DUAL CLOSETS

| NOTES: |  |  |  |  |
|--------|--|--|--|--|
|        |  |  |  |  |
|        |  |  |  |  |
|        |  |  |  |  |
|        |  |  |  |  |
|        |  |  |  |  |
|        |  |  |  |  |
|        |  |  |  |  |