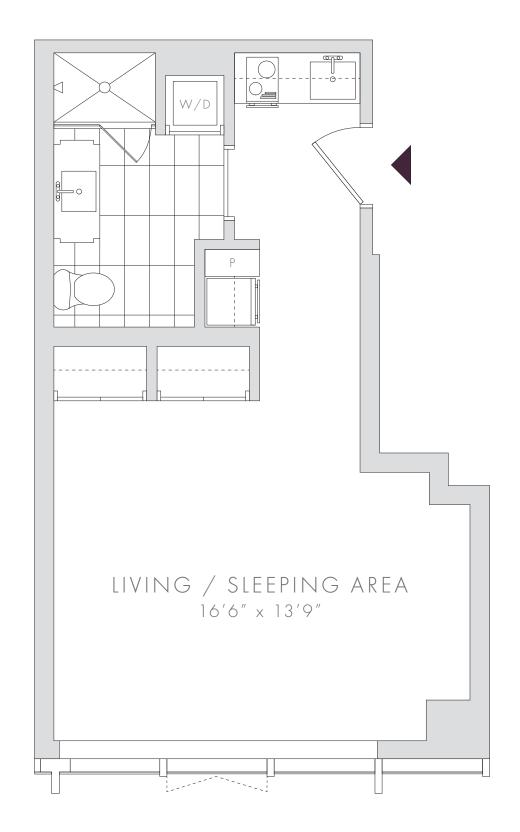

## RESIDENCE 6 FLOORS 15-16

STUDIO | 1 BATH 426 SF

## **FEATURES**

RAFFLES BOSTON'S RESPITE FOR URBAN ADVENTURERS

SOUTH FACING HOME WITH SOUTH END VIEWS

EXPANSIVE FLOOR-TO-CEILING TRIPLE BAY GLASS WINDOWS

CUSTOM INTEGRATED KITCHENETTE WITH BUILT-IN APPLIANCES AND PANTRY CABINET

DUAL CLOSETS

| NOTES: |  |  |  |  |
|--------|--|--|--|--|
|        |  |  |  |  |
|        |  |  |  |  |
|        |  |  |  |  |
|        |  |  |  |  |
|        |  |  |  |  |
|        |  |  |  |  |
|        |  |  |  |  |