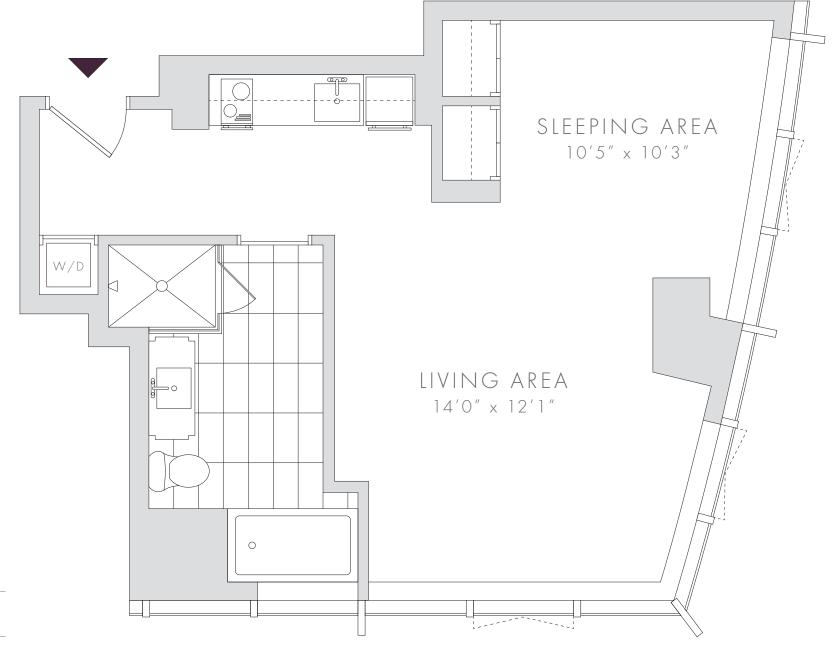

## RESIDENCE 5 FLOORS 15-16

STUDIO | 1 BATH 603 SF

## **FEATURES**

RAFFLES BOSTON'S RESPITE FOR URBAN ADVENTURERS

SEPARATE LIVING AND SLEEPING AREAS

CORNER HOME WITH SOUTHERN AND EASTERN EXPOSURES

EXPANSIVE FLOOR-TO-CEILING TRIPLE BAY GLASS WINDOWS

CUSTOM INTEGRATED KITCHENETTE WITH BUILT-IN APPLIANCES

WINDOWED BATHROOM WITH SOAKING TUB AND GLASS-ENCLOSED SHOWER

DUAL CLOSETS

| NOTES: |  |  |  |
|--------|--|--|--|
|        |  |  |  |
|        |  |  |  |
|        |  |  |  |
|        |  |  |  |
|        |  |  |  |
|        |  |  |  |
|        |  |  |  |
|        |  |  |  |
|        |  |  |  |