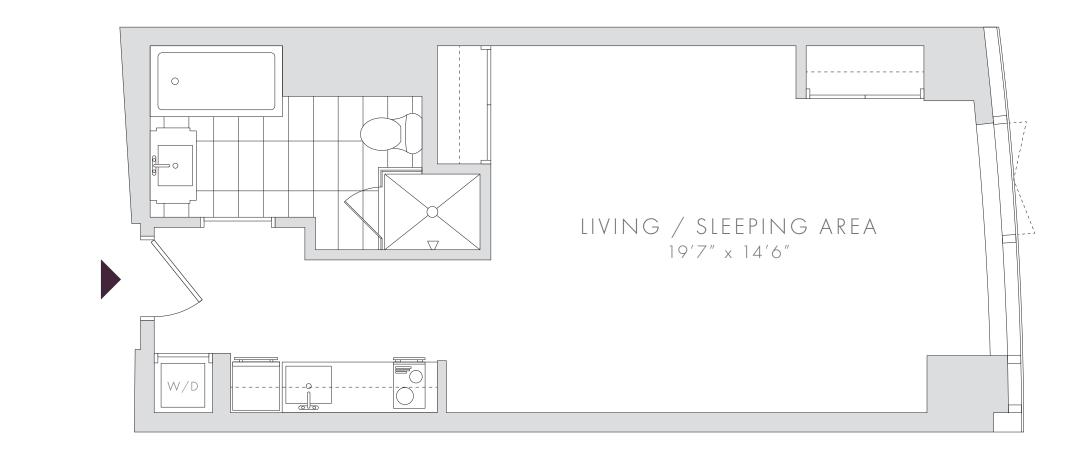

## RESIDENCE 1 FLOORS 15-16

STUDIO | 1 BATH 520 SF

## FEATURES

RAFFLES BOSTON'S RESPITE FOR URBAN ADVENTURERS

EXPANSIVE FLOOR-TO-CEILING GLASS WINDOWS

CUSTOM INTEGRATED KITCHENETTE WITH BUILT-IN APPLIANCES

SPACIOUS BATHROOM WITH SOAKING TUB AND GLASS-ENCLOSED SHOWER

DUAL CLOSETS

NOTES: \_\_\_\_\_

PLANS, DIMENSIONS AND FEATURES SHOWN ARE APPROXIMATE AND ARE SUBJECT TO CHANGE WITHOUT NOTICE OR OBLIGATION. VARIATIONS MAY OCCUR DEPENDING, FOR EXAMPLE, ON CONSTRUCTION VARIANCES, LOCATION OF UNIT AND/OR MECHANICAL OR STRUCTURAL REQUIREMENTS.